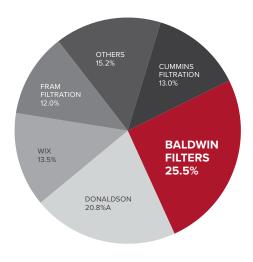

NORTH AMERICAN CLASS 4-8 MARKET SHARE

**92%** TOP 500 PARTS

MADE IN THE USA

On-Highway

Construction

Oil & Gas

Minina

Aariculture